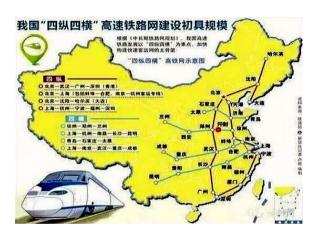

#### Introduction

"Four Vertical and Four Horizontal" high-speed railway network in China

"Eight Vertical and Eight Horizontal" high-speed railway network in China