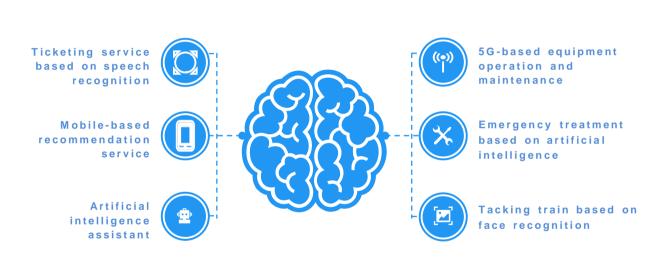

### Intelligent Passenger Station Passenger Service and Production Control Platform

Convenient service for passengers

Efficient production organization

Secure realtime protection

Centralized management of equipment

-Convenient service for passengers

-Efficient production organization

Shared passenger service data

Provide a full range of information services to passengers in real time

Adapt to business handling under multiple scenarios

Passenger flow real-time statistics

Train late information inquiry

-Secure real-time protection

—Centralized management of equipment

Analyze equipment operation and maintenance plan and propose equipment maintenance strategy