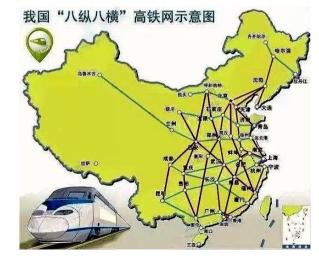

#### Introduction

"Four Vertical and Four Horizontal" high-speed railway network in China

"Eight Vertical and Eight Horizontal" high-speed railway network in China